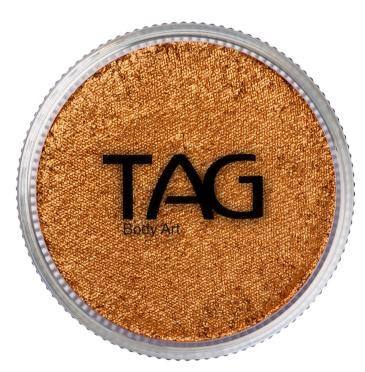

## Palette

Pearl Old Gold - for eyelids

**Pearl Wine** - for lips

**Leaf White** - for sprigs & petals

Teddy Bear- for leaves