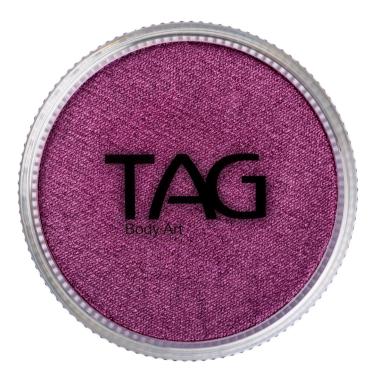

Using a petal brush or large round brush, layer three flower petals on either sides of the eyes. Create smaller petals travelling above

and below the sides of eyes Brush loaded in white first, then **Regular Berry Wine** 

Add a soft shimmer on lips. Pearl Wine used here, applied using a Filbert brush

Paint a few sprigs in light green above and below each eye - following the flow of the design. Paint some dots using a small round brush in the TAG centre of the large petals and travelling to just under the eyes

Berry Wine - for flower petals & dots Pearl White - for highlights

TAG