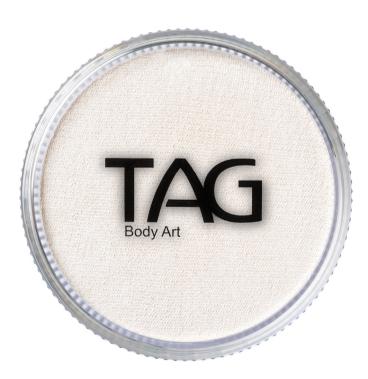

## Palette

Pearl Old Gold - for eyelids

**Pearl Wine** - for lips

**Leaf White** - for sprigs & petals

Teddy Bear- for leaves